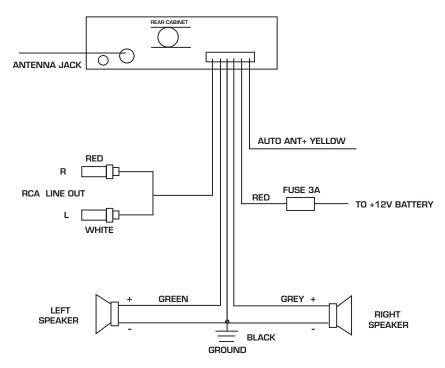

### WIRING CONNECTION

#### GENERAL

| Power Supply Requirements | DC 12Volts. Negative Ground |
|---------------------------|-----------------------------|
| Power Output              | 40W + 40W MAX               |
| Chassis Dimensions        |                             |